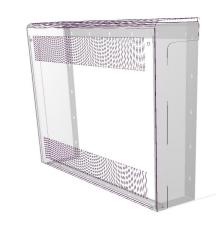

## **Eazi Access**

The highly recommended "Eazi Access" radiator cover has been specially designed to provide complete access to the heater and associated pipework by means of a hinged and fully removable front panel. This makes it particularly suitable for hospitals and all areas where infection control and cleaning is a major priority.

Anti-Microbial Paint, robust 2mm high quality steel and other optional extras are available.