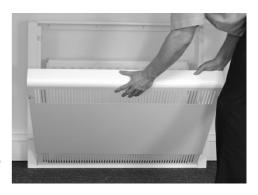

## **Eazi Access**

The highly recommended "Eazi Access" radiator cover has been specially designed to provide complete access to the heater and associated pipework by means of a hinged and fully removable front panel. This makes it particularly suitable for hospitals and all areas where infection control and cleaning is a major priority.

The removable, quick release, front panel is fully lockable with a key and is attached with security fixings. It gives instant access for cleaning and maintenance. This allows for easy retrieval of small items such as pens, coins, tablets and other items that may have been inserted into the radiator cover.

The front panel completely removed ensures full access to the radiator preventing obstructions and trip hazards in busy and confined areas without the need for maintenance staff being involved.

The Eazi Access radiator cover has proved to be a major step forward and is already playing an important role in infection control at all levels.