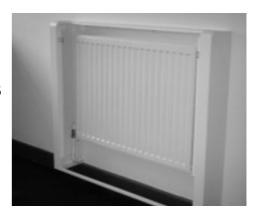

## **Eazi Access**

The highly recommended "Eazi Access" radiator cover has been specially designed to provide complete access to the heater and associated pipework by means of a hinged and fully removable front panel. This makes it particularly suitable for hospitals and all areas where infection control and cleaning is a major priority.

The front panel completely removed ensures full access to the radiator preventing obstructions and trip hazards in busy and confined areas without the need for maintenance staff being involved.

The Eazi Access radiator cover has proved to be a major step forward and is already playing an important role in infection control at all levels.